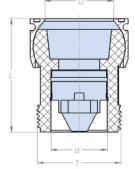

#### **General Dimensions**

| Nomir | nal Dia. | d    | D    | L    | Т     |
|-------|----------|------|------|------|-------|
| (mm)  | (inch)   | (mm) | (mm) | (mm) | (mm)  |
| 20    | 3/4      | 20.3 | 17   | 46   | R 3/4 |
| 25    | 1        | 24.5 | 24   | 55.5 | R 1   |
| 40    | 1.5      | 38.1 | 40.1 | 65.5 | R 1.5 |

#### Installation

Couplings with non-return valve should always be installed at the outlet of the meter, according to the arrow pointing in the flow direction.