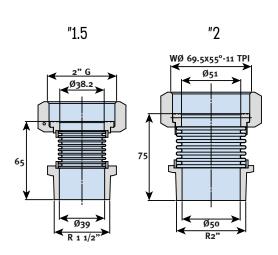

#### **General Dimensions**

| Nomir | nal Dia. | d    | D    | L    | Т      |
|-------|----------|------|------|------|--------|
| (mm)  | (inch)   | (mm) | (mm) | (mm) | (mm)   |
| 20    | 3/4      | 17   | 20.1 | 45.5 | R 3/4  |
| 25    | 1        | 25.1 | 25.1 | 55.5 | R 1    |
| 25    | 1        | 25.1 | 25.1 | 66.5 | NPT "1 |
| 40    | 1.5      | 40.1 | 38.2 | 65.5 | R 1.5  |
| 50    | 2        | 50.1 | 50.1 | 75.5 | R 2    |