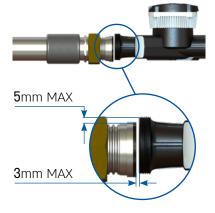

#### **Properties**

- The Coupling is of standard length, suitable for all Arad water meters
- Meter parts are made from 316 stainless steel, resistant to corrosion and approved for drinking water
- The flexible Coupling compensates for angular deviations of up to 5 mm and gaps of up to 3 mm
- The Coupling can withstand working pressure of up to 16 bar
- Registered sample