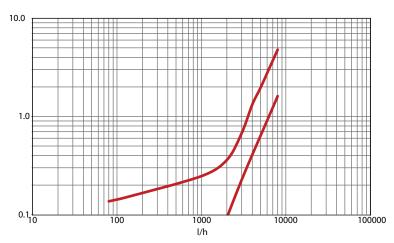

Max. working pressure | 16 bar     |  |
|-----------------------|------------|--|
| Temperature of liquid | 50°C       |  |
| Body                  | Brass      |  |
| Valve                 | POM & S.St |  |

#### **General Dimensions**

| Nomir | nal Dia. | d    | D    | L    | Т      |
|-------|----------|------|------|------|--------|
| (mm)  | (inch)   | (mm) | (mm) | (mm) | (mm)   |
| 20    | 3/4      | 17   | 20.1 | 45.5 | R 3/4  |
| 25    | 1        | 25.1 | 25.1 | 55.5 | R 1    |
| 25    | 1        | 25.1 | 25.1 | 66.5 | NPT "1 |
| 40    | 1.5      | 40.1 | 38.2 | 65.5 | R 1.5  |
| 50    | 2        | 50.1 | 50.1 | 75.5 | R 2    |



The Coupling should always be installed at the outlet of the meter, according to the arrow pointing in the flow direction.

#### **Head loss curve**





**PARADGROUP**Integrated Metering Technologies

# Flexible Coupling 1.5" - 2"

### Enables connecting under difficult installation conditions.

#### **Properties**

- The Coupling is of standard length, suitable for all Arad water meters
- Meter parts are made from 316 stainless steel, resistant to corrosion and approved for drinking water
- The flexible Coupling compensates for angular deviations of up to 5 mm and gaps of up to 3 mm
- The Coupling can withstand working pressure of up to 16 bar
- Registered sample

#### **Technical Specifications**

| Max. working pressure | 16 bar   |  |
|-----------------------|----------|--|
| Temperature of liquid | 50°C     |  |
| Body                  | S.ST 316 |  |

#### **Installation**

The Coupling should always be installed at the outlet of