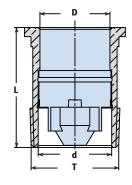

#### **General Dimensions**

| Nomir | nal Dia. | d    | D    | L    | Т      |
|-------|----------|------|------|------|--------|
| (mm)  | (inch)   | (mm) | (mm) | (mm) | (mm)   |
| 20    | 3/4      | 17   | 20.1 | 45.5 | R 3/4  |
| 25    | 1        | 25.1 | 25.1 | 55.5 | R 1    |
| 25    | 1        | 25.1 | 25.1 | 66.5 | NPT "1 |
| 40    | 1.5      | 40.1 | 38.2 | 65.5 | R 1.5  |
| 50    | 2        | 50.1 | 50.1 | 75.5 | R 2    |

The Coupling should always be installed at the outlet of the meter, according to the arrow pointing in the flow direction.